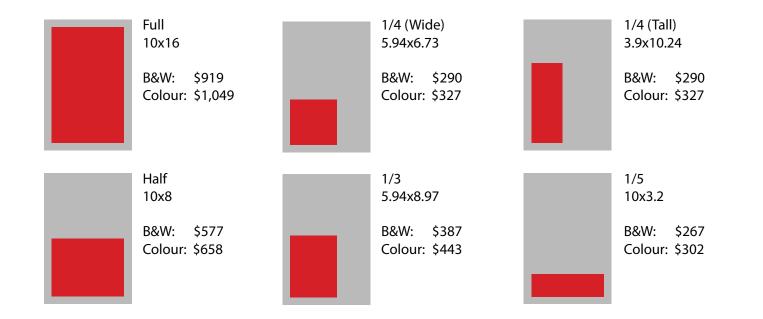

#### **Print**

Sizes are in inches (width x height).

Availability of full pages is not guaranteed. Purchase yours early to secure the space.

Custom print sizes by inquiry.

Ads submitted as pure copy will be provided free design. The Medium reserves the right to determine whether the requested size is feasible for the content supplied.