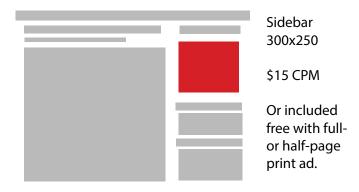

#### **Online**

Sizes are in pixels (width x height).

All online ads are displayed throughout The Medium's website (themedium.ca).

Print ads are accepted in standard image or vector formats; JPG or PDF is preferred, in CMYK mode and at 300 DPI. Online ads are accepted in GIF, PNG, or JPG format. Animated GIFs have a maximum of three images. GIFs with more than 3 images, Flash ads, and HTML5 ads are considered rich media ads and are priced at \$30 CPM. Online ad space is potentially shared with national ads. Up to three local ads may be displayed in rotation.